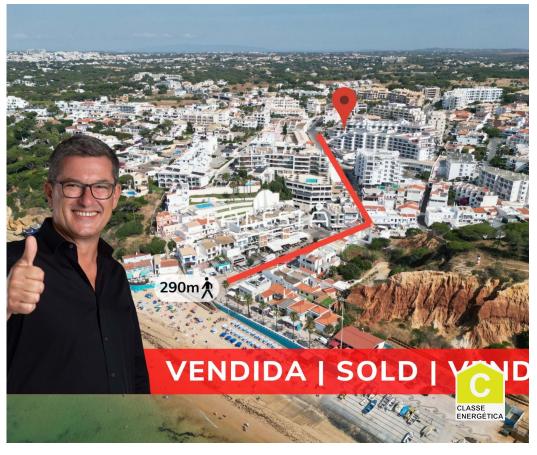

## 290 METRES FROM THE BEACH - SOUTH FACING

## 290 METRES FROM THE BEACH - SOUTH FACING

Fully south-facing studio with open views and a good balcony. Excellent sun exposure in a building with a lift.

Just a few metres from all services, here you'll find the Municipal Market, supermarkets, pharmacy and all services.