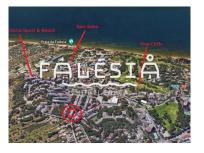

## AT JUST 700M FROM FALESIA BEACH

Area (m²)

Located at just 700 meters from the emblematic orange cliffs of Praia da Falésia, in the quiet urbanization of Surfal.

A best of both worlds region, great to live or to enjoy your well-deserved vacation without having to touch your car, as, just a few meters away you have all the services you need. A calm and quiet area yet close to all the city, the airport, hospitals and schools.