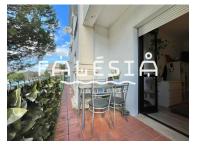

This apartment has an independent kitchen, two bedrooms, two complete bathrooms and even parking space in the garage.

The generous 25sqm lounge room is equipped with a fireplace and is divided into two distinct areas, one as dinning area and one as a living area. It is thorugh the salon that we can access to both terraces, strategically facing the east and west, providing the much desired all day sun exposure.